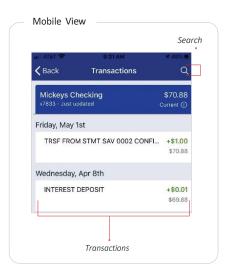

## TRANSACTIONS

View transactions across all your accounts from the dashboard Transactions section. To view transactions for a single account, select the Account from the dashboard.

- Search for transactions by using the magnifying glass in the upper right of the Transactions section.
- Select any posted transaction to add a tag, note, or attach an image, such as a receipt.
- See additional transaction details by clicking on the specific transaction.