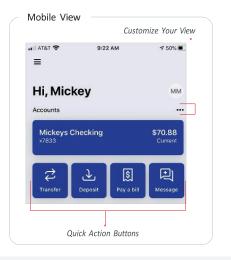

## WCB QUICK REFERENCE GUIDE

These tips apply to both online banking and the new WCB mobile app.

|                           |                    |                           |                    | C                        | ustomize Your             |
|---------------------------|--------------------|---------------------------|--------------------|--------------------------|---------------------------|
| Hi, Mickey                |                    |                           |                    |                          | MM                        |
| Accounts                  |                    |                           |                    |                          |                           |
| DBA Checking<br>x0886     | \$36.41<br>Current | Mickeys Checking<br>x7833 | \$70.88<br>Current | Mickeys Savings<br>x7452 | <b>\$22.04</b><br>Current |
|                           |                    | (•• )                     |                    |                          | View a                    |
| Transfer   S   Pay a bill | Pay a person Messa |                           |                    |                          |                           |
|                           |                    |                           |                    |                          |                           |
| Quick Action              | Duttons            |                           |                    |                          |                           |

### **CUSTOMIZE YOUR VIEW**

Tap the "…" in the upper right corner of any section to reorganize the dashboard layout and adjust the amount of information displayed in each section. Many of these features can also be accessed from the Menu in the upper left, or from the Quick Action buttons under the Accounts listing.

## ACCOUNTS

View your accounts and available balances. Flip through all your accounts by swiping the Accounts section left or right.

- Use the Quick Action buttons on the Dashboard to access features like transfers, paying a bill, paying a person, leaving a message, or making a mobile deposit.
- Select the account name for additional options, such as viewing transaction, make a deposit, viewing eStatements, and setting alert preferences.